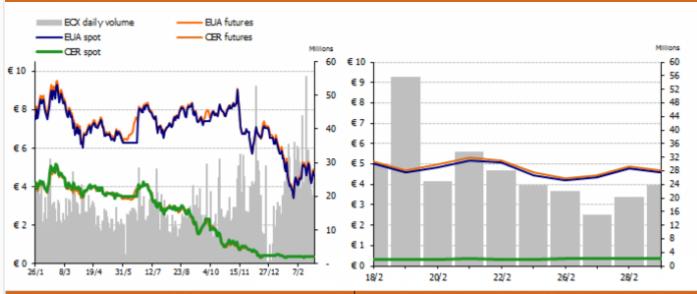

Carbon market recorded another bearish trend. EUAs closed at 4.58 Euro, ( 10 % less than the previous week). CERs finished the week at 0.35 Euro. CER/EUA spread at 4.23 Euro.

| SPOT |      |      |          | FUTURE |      |      |          |
|------|------|------|----------|--------|------|------|----------|
|      | max  | min  | wkly chg |        | max  | min  | wkly chg |
| EUA  | 4.79 | 4.20 | -10%     | EUA    | 4.90 | 4.30 | -10%     |
| CER  | 0.38 | 0.34 | 3%       | CER    | 0.37 | 0.34 | 0%       |